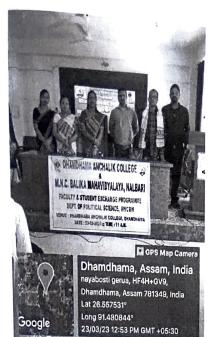

## EXTENSION ACTIVITY REPORT DEPARTMENT OF POLITICAL SCIENCE MNC BALIKA MAHAVIDYALAYA, NALBARI

| 1122                    |                                                        |
|-------------------------|--------------------------------------------------------|
|                         | Faculty & Students Exchange Programme                  |
| Title of the Programme  |                                                        |
| Date                    | 23/03/2023                                             |
|                         | Dhamdhama Anchalik College                             |
| Place                   | 75                                                     |
| Number of Participation | To promote interdisciplinary collaborative             |
| Objectives              | To promote interactory                                 |
|                         | activities between Colleges.                           |
|                         | Today on 23 <sup>rd</sup> March, 2023 the Department o |
| Outcomes                | Political Science has organized Faculty &              |
|                         | Students Exchange Programme at Dhamdhama               |
|                         | Dhamdhama Bont                                         |
|                         | Anchalik College, Dnamdhana. Boiseach                  |
|                         | Hazarika, Hod, Dept of Political Science has           |
|                         | delivered a lecture on Regionalism. Similarly          |
|                         | Dr. Nabajit Baishya, Hod, Dept of Politica             |
|                         | Science has delivered his talk on "Humar               |
|                         | Science has delivered his tank on                      |
|                         | Rights".                                               |
|                         | The initiatives help students to interact with         |
|                         | other students and broader span of knowledge.          |